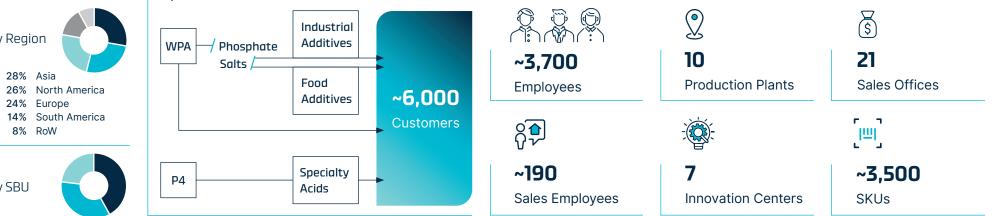

# **Phosphate Solutions**

**Specialties leader** advancing food security and enabling safe progress

### **Food Specialties**

- Meat
- Dairy
- Bakery
- Alternative Proteins

## Advanced Additives

- Acid solutions
- Industrial
- Paints and Coatings
- Battery Materials



Commodity Sales Specialty Sales

## **Specialties Value Chain**



EBITDA US\$M







2022 Commodity EBITDA Specialty EBITDA

\$436

\$966

\$557

\$284

2023

\$549

\$231

2024



# **Phosphate Solutions**



Market CAGR represents five-year growth rate through 2024, using internal estimates.

In 2024, ICL moved its Prolactal business from Phosphate Solutions to Other. As a result, historical segment data has been restated.