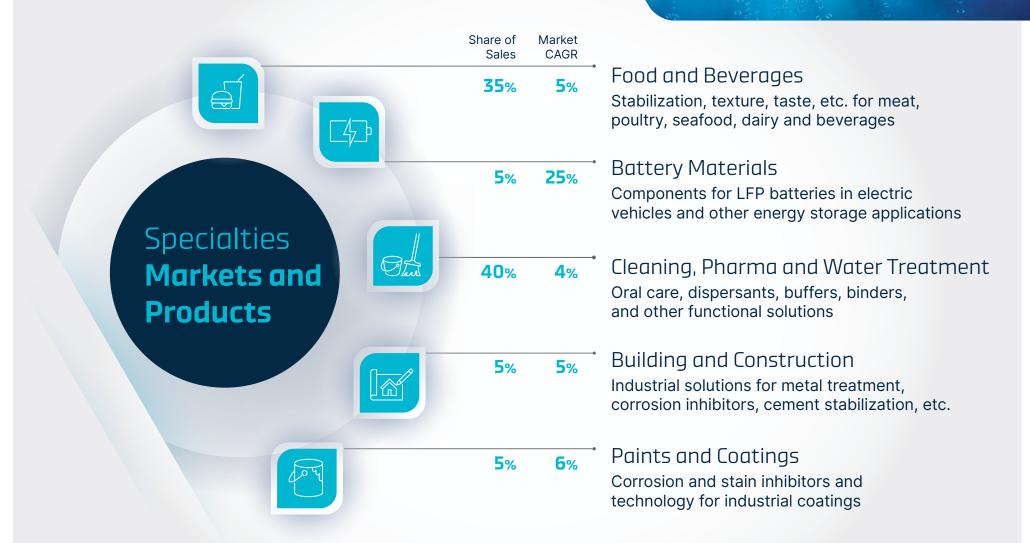

# **Phosphate Solutions**

Market CAGR represents five-year growth rate through 2024, using internal estimates.

In 2024, ICL moved its Prolactal business from Phosphate Solutions to Other. As a result, historical segment data has been restated.