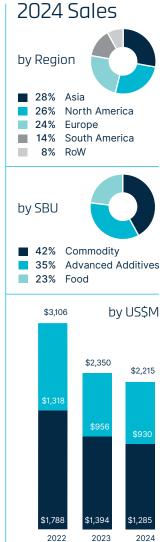

# **Phosphate Solutions**

Market CAGR represents five-year growth rate through 2024, using internal estimates.

In 2024, ICL moved its Prolactal business from Phosphate Solutions to Other. As a result, historical segment data has been restated.