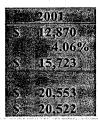

|
| Securities sold  | under agreem   | ent to repure | hase 🗼 |
| U.S. Treasury    | tax and loan n | ote account   |        |
|                  | rm borrowing   |               |        |
| . I Uui Biloit w |                |               |        |

|    | 20 | 01    | 7 |
|----|----|-------|---|
| \$ |    | 800   | ) |
|    | •  | ,673  | 3 |
|    |    |       | 7 |
| S  | 1( | ),473 | 3 |



#### 8. SHORT TERM BORROWINGS (Continued)

Securities sold under agreements to repurchase are short-term borrowings that generally mature within 180 days from the dates of issuance. The U.S. Treasury tax and loan note generally matures within 30 days.

Other information concerning securities sold under agreements to repurchase is summarized as follows (Amounts in thousands of dollars):







Average balances above are based upon daily average balances and rates. The securities underlying the agreements at year-end were under the Company's control.

#### 9. FEDERAL HOME LOAN BANK ADVANCES

Federal Home Loan Bank (FHLB) advances are summarized as follows at December 31, 2001:



| 2           | Wei            | ghte