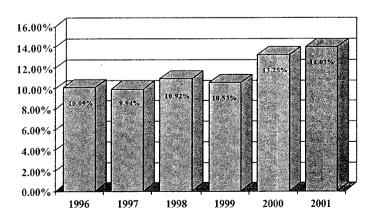

) the majority of a bank's income is generated through net interest income and not from goods or services rendered.

Although inflation may impact both interest rates and volume of loans and deposits, the major factor that affects net interest income is how well a bank is positioned to cope with changing interest rates.

#### Capital

The ability to generate and maintain capital at adequate levels is critical to the Company's long term success. A common measure of capitalization for financial institutions is primary capital as a percent of total assets.

Regulations also require the Company to maintain certain minimum capital levels in relation to consolidated Company assets. Regulations require a ratio of capital to risk-weighted assets of 8.00 percent.

#### Risked Based Capital Ratios



The Company's capital, as defined by the regulations, was 14.03 percent of risk-weighted assets at December 31, 2001. In addition, a leverage ratio of at least 4.00 percent is to be maintained. At December 31, 2001, the Company's leverage ratio was 8.68 percent.

#### **Asset Liability Management**

Since changes in interest rates may have a significant impact on operations the Company has implemented, and currently maintains, an asset liability management committee at the Bank to monitor and react to the changes in interest rates and other economic conditions. Research concerning interest rate risk is supplied by the Company from information received from a third party source. The committee acts upon this information by adjusting pricing, fee income parameters, and/or marketing emphasis