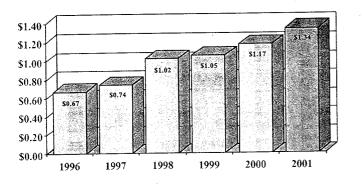

#### LETTERS TO SHAREHOLDERS

Donald K. Gnuse President & Chief Executive Officer

Dear Shareholders:

The year 2001 proved to be, from a standpoint of earnings, the best year ever in the history of your Company. Every share earned \$1.34 compared to \$1.17 per share the previous year. Having posted these stellar earnings, the Board of Directors voted to raise the cash dividend to shareholders for the ninth consecutive year. This action represents a 22% increase over the previous annualized dividend to shareholders.