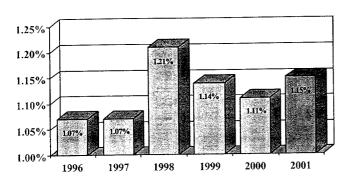

| 6.21%            | 5.66%         |

Return on common stockholders' equity is calculated by subtracting preferred stock dividends from net meome and dividing by average common stockholders' equity. Common stockholders' equity is defined as equity minus preferred stock equity and plus or minus accumulated orner comprehensive income flossi. Previous year per share data has been converted to reflect the two converted stock split effective June 30, 2000.

Book value per share is calculated by dividing stockholders' equity excluding accumulated other comprehensive meane closs) by ourstanding shares. Stockholders' equity their not include accumulated other comprehensive meane thosa.

#### SELECTED FINANCIAL DATA

Return On Average Assets



Earnings Per Share



Market Price To Book Value



Return On Average Common Equity



Price/Earnings Multiples



Loan/Deposit Growth



#### COMPANY PROFILE

#### Corporate Philosophy

The guiding philosophy at First Bankers Trustshres, Inc. (the "Company") is its own system of values, beliefs, principles, and fundamental motivating assumptions. These principles trace their history back 50 years to the company's origin as a community bank in a small, west central Illinois town. Then, as now, the success of a financial services company depends upon maintaining the trust of its stakeholders. What it takes to maintain trustworthiness over the long term underlies many of the company's beliefs.

The Company's Corporate Philosophy represents a statement of its ideals. Believing in principles