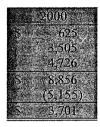

cumulated depreciation and net book value of premises, furniture and equipment as of December 31, 2001 and 2000 is summarized as follows (Amounts in thousands of dollars):



|    | - 21           | 01         |          |
|----|----------------|------------|----------|
| e. | - N            |            |          |
| 5  |                | 625        |          |
|    |                | 3.710      | ) ·      |
|    |                | 200        | 1300     |
|    |                | 5,538      | <b>3</b> |
| \$ | The same       | 9.87       | 2 100    |
| Φ. |                | 7,07.      | ,        |
|    | (:             | 5,77       | 7)       |
| 8  | and the second | the second |          |
| D. |                | 4,090      | )        |
|    |                |            |          |



#### 7. TIME DEPOSITS

The aggregate amount of time deposits, each with a minimum denomination of \$100,000, was approximately \$26,648,000 and \$32,866,000 at December 31, 2001 and 2000, respectively.

At December 31, 2001, the scheduled maturities of time deposits are as follows (Amounts in thousands of dollars):



| S  | - 8 | 8.13 | 6               |
|----|-----|------|-----------------|
|    |     | 5,11 | PERSON THE RES  |
|    |     | 6.11 | THE PROPERTY.   |
|    |     | 200  | STATE OF STREET |
|    | 100 | 1,57 |                 |
|    |     | 4,43 | 8               |
| \$ | 11  | 5,37 | 4               |

#### 8. SHORT TERM BORROWINGS

The following is a summary of short-term borrowings outstanding as of December 31, 2001 and 2000 (Amounts in thousands of dollars):

|