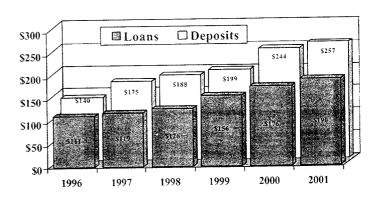

culated by subtracting preferred stock dividends from net meome and dividing by average common stockholders' equity. Common stockholders' equity is defined as equity minus preferred stock equity and plus or minus accumulated orner comprehensive income flossi. Previous year per share data has been converted to reflect the two converted stock split effective June 30, 2000.

Book value per share is calculated by dividing stockholders' equity excluding accumulated other comprehensive meane closs) by ourstanding shares. Stockholders' equity their not include accumulated other comprehensive meane thosa.

#### SELECTED FINANCIAL DATA

Return On Average Assets



Earnings Per Share



Market Price To Book Value



Return On Average Common Equity



Price/Earnings Multiples



Loan/Deposit Growth



#### COMPANY PROFILE

#### Corporate Philosophy

The guiding philosophy at First Bankers Trustshres, Inc. (the "Company") is its own system of values, beliefs, principles, and fundamental motivating assumptions. These principles trace their history back 50 years to the company's origin as a community bank in a small, west central Illinois town. Then, as now, the success of a financial services company depends upon maintaining the trust of its stakeholders. What it takes to maintain trustworthiness over the long term underlies many of the company's beliefs.

The Company's Corporate Philosophy represents a statement of its ideals. Believing in principles and critically assessing the Company's behavior against those ideals remains critical. Stated below are the Company's beliefs as to how i