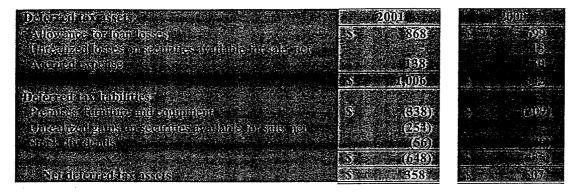

|

#### 16. INCOME TAX MATTERS (Continued)

Net deferred tax assets consist of the following components as of December 31, 2001 and 2000 (Amounts in thousands of dollars):



Net deferred tax assets are included in other assets on the accompanying consolidated balance sheets.

The net change in deferred income taxes is reflected in the financial statements as follows (Amounts in thousands of dollars):

|                                                           |            | ears Ended December   |                  |
|-----------------------------------------------------------|------------|-----------------------|------------------|
|                                                           | 2001       | \$25 \$2000 \$25 \$25 | F 2 - £1999 -    |
| Provision for income taxes                                | -S - (118) | 565 45 (25)           | <b>5\$-</b> (38) |
| Statement of changes in stockholders' equity, accumulated |            |