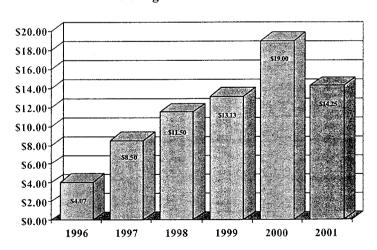

and react to the changes in interest rates and other economic conditions. Research concerning interest rate risk is supplied by the Company from information received from a third party source. The committee acts upon this information by adjusting pricing, fee income parameters, and/or marketing emphasis.

#### **Common Stock Information and Dividends**

The Company's common stock is held by 253 shareholders as of December 31, 2001, and is traded in a limited over-the-counter market.

On December 31, 2001 the market price of the Company's common stock was established by Howe Barnes Investments, Inc. at \$14.25 a share. Cash dividends on common stock of \$490,000 were declared by the Board of Directors of the Company for the year ended December 31, 2001.

#### **Closing Share Price Data**



#### **Financial Report**

Upon written request of any shareholder of record on December 31, 2001, the Company will provide, without charge, a copy of its 2001 Annual Report including financial statements and schedules.

The Company filed a Form 15 with the Securities and Exchange Commission to discontinue the filing of quarterly (10-Q) and annual (10-K) reports based on the Company's number of stockholders, however, the Company does prepare similar reports to those required under the Securities Exchange Act of 1934.

#### **Notice of Annual Meeting of Stockholders**

The annual meeting of stockholders will be May 14, 2002 at 9:00 A.M. at the Quincy Holiday Inn, 201 South 3rd Street, Quincy, Illinois.





To the Board of Directors First Bankers Trustshares, Inc. Quincy, Illinois

We hav