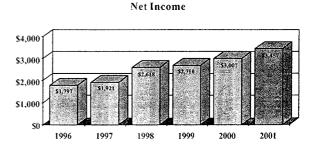

#### LETTERS TO SHAREHOLDERS

Donald K. Gnuse President & Chief Executive Officer

Dear Shareholders:

The year 2001 proved to be, from a standpoint of earnings, the best year ever in the history of your Company. Every share earned \$1.34 compared to \$1.17 per share the previous year. Having posted these stellar earnings, the Board of Directors voted to raise the cash dividend to shareholders for the ninth consecutive year. This action represents a 22% increase over the previous annualized dividend to shareholders.