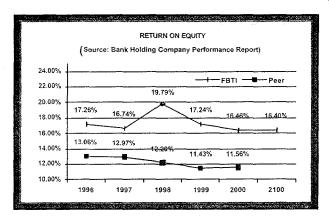

How, you might ask, is First Bankers Trustshares, Inc. performing compared to similar companies in its peer group? The answer is First Bankers, is and has been consistently outperforming those peers.

Looking to the year 2002, you will note from our financial reporting that we have increased our allowance for loan losses. This, we believe, is appropriate from a risk management standpoint due to the current national recession. We are in the early stages of a slight downturn in our local economy that is beginning to be reflected in our marketplace. So what will it take to get our country out of this recession? Well, to paraphrase, a hit song of the late, great George Harrison "it's gonna take a whole lot of money and a whole lot of time." If history is any predictor of what will happen in the future, you can anticipate our government providing the money and consumers and business will provide the time to assist in a soft landing of the economy and a gradual economic climb to better days.