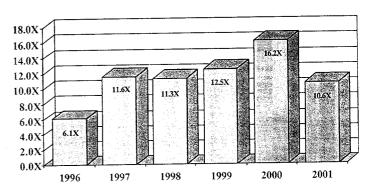

Company management then re-employed the balance of earnings to shareholder equity to support our asset growth in the marketplace. When you consider the fact that retained capital has been yielding stockholders in excess of 16% over the last few years, we believe that it is earning shareholders a splendid return while supporting the continued growth of the Company.