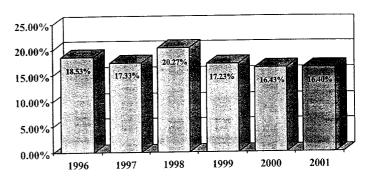

#### LETTERS TO SHAREHOLDERS

Donald K. Gnuse President & Chief Executive Officer

Dear Shareholders:

The year 2001 proved to be, from a standpoint of earnings, the best year ever in the history of your Company. Every share earned \$1.34 compared to \$1.17 per share the previous year. Having posted these stellar earnings, the Board of Directors voted to raise the cash dividend to shareholders for the ninth consecutive year. This action represents a 22% increase over the previous annualized dividend to shareholders.