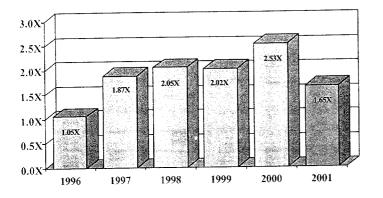

| 6.21%            | 5.66%         |

Return on common stockholders' equity is calculated by subtracting preferred stock dividends from net meome and dividing by average common stockholders' equity. Common stockholders' equity is defined as equity minus preferred stock equity and plus or minus accumulated orner comprehensive income flossi. Previous year per share data has been converted to reflect the two converted stock split effective June 30, 2000.

Book value per share is calculated by dividing stockholders' equity excluding accumulated other comprehensive meane closs) by ourstanding shares. Stockholders' equity their not include accumulated other comprehensive meane thosa.

#### SELECTED FINANCIAL DATA

Return On Average Assets



Earnings Per Share



Market Price To Book Value



Return On Average Common Equity



Price/Earnings Multiples



Loan/Deposit Growth



#### COMPANY PROFILE

#### Corporate Philosophy

The guiding philosophy at First Bankers Trustshres, Inc. (the "Company") is its own system of values, beliefs, principles, and fundamental motivating assumptions. These principles trace their history back 50 years to the company's origin as a community bank in a small, west central Illinois town. Then, as now, the success of a financial services company depends upon maintaining the trust of its stakeholders. What it takes to maintain trustworthiness over the long term underlies many of the company's beliefs.

The Company's Corporate Philosophy represents a statement of its ideals. Believing in principles and critically assessing the Company's behavior aga