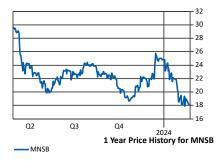

#### Banks & Thrifts

| Price: Fair Value Estimate: 52-Week Range: Market Cap (MM): Shr.O/S-Diluted (mm): Average Daily Volume: Dividend: Yield: | \$18.08<br>\$24.00<br>\$17.50 - \$29.74<br>\$132<br>7.3<br>17,940<br>\$0.40<br>2.2% |
|--------------------------------------------------------------------------------------------------------------------------|-------------------------------------------------------------------------------------|
| Yield:<br>Tang Book Value:<br>Price/Tangible Book:                                                                       | 2.2%<br>\$23.86<br>0.76x                                                            |
|                                                                                                                          |                                                                                     |