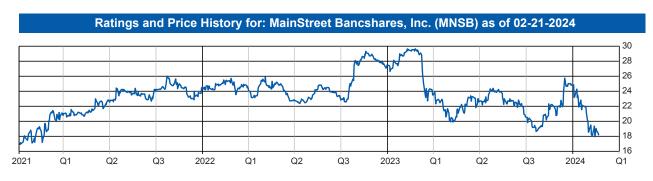

#### Banks & Thrifts

| Price: Fair Value Estimate: 52-Week Range: Market Cap (MM): Shr.O/S-Diluted (mm): Average Daily Volume: Dividend: Yield: | \$18.08<br>\$24.00<br>\$17.50 - \$29.74<br>\$132<br>7.3<br>17,940<br>\$0.40<br>2.2% |
|--------------------------------------------------------------------------------------------------------------------------|-------------------------------------------------------------------------------------|
| Yield:<br>Tang Book Value:<br>Price/Tangible Book:                                                                       | 2.2%<br>\$23.86<br>0.76x                                                            |
|                                                                                                                          |                                                                                     |