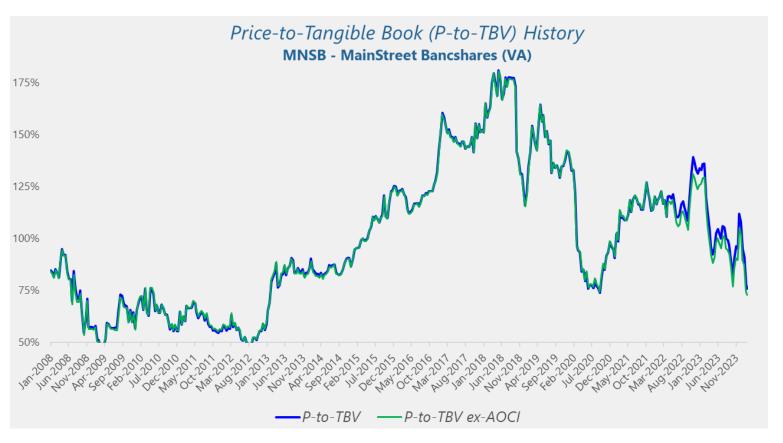

#### PORTFOLIO MANAGER BRIEF

- MNSB is expected to earn near a 0.90 ROA-Return on Assets in 2024, which
  includes full expenses on the Avenu FinTech initiative that has a pipeline of over 10
  new customers with intermediate-term Deposit flows.
- Our 2025 outlook has small balance sheet growth with limited change in NIM-Net Interest Margin as Deposit/Funding costs should remain high until clarity on interest rates emerges (i.e., we are not convinced in several rate cuts in Fed Funds).
- Credit costs are expected to remain low with loan loss Reserves incrementally rising with modestly higher net charge-offs (near 0.15% or less).
- Tangible book value (TBV) should rise near a 7% annual rate within the 0.90% ROA outlook. This supports a stronger stock price as the P-to-TBV ratio should improve from 76% today to over 90% in future periods (while TBV rises 14% cumulatively through late 2025).
- The Deposit franchise has further upside based on the 175 basis points funding cost advantage below the Fed Funds rate. We place a minimum 3x multiple on Deposits less Brokered to mirror a 3-year customer relationship tenure. Then all fair value marks are removed.
- Our Fair Value estimate is \$24.00, which is a discount to the underlying Deposit
  pricing analysis on Page 2. As EPS and ROA rise back to 1.00% on faster revenue
  growth when the Avenu FinTech business bears more low-cost DDAs, the stock can
  support a stronger P/E and P-to-TBV ratio. At the same time, NIM should expand
  beyond our projection.
- We reiterate our BUY rating.

# Peer Valuations On MNSB Shares - Discount Price-to-TBV Ratio With Minor AOCI Per Share Impact

| Co. Name                  | Ticker | Stock Price | Market Cap.<br>(\$M) | Dividend<br>Yield (%) | TBV ex-<br>AOCI /<br>share | P-to-TBV | P-to-TBV<br>ex-AOCI | ROA: 2024<br>est. | P/E 2024 |
|---------------------------|--------|-------------|----------------------|-----------------------|----------------------------|----------|---------------------|-------------------|----------|
| <u>Peer Table</u>         |        |             |                      |                       |                            |          |                     |                   |          |
| MainStreet Bcshs          | MNSB   | \$18.08     | \$132                | 2.21                  | 24.85                      | 76%      | 73%                 | 0.86              | 9.0x     |
| Burke & Herbert Finl Svcs | BHRB   | \$54.88     | \$406                | 3.86                  | 56.30                      | 130%     | 97%                 | na                | na       |
| Blue Ridge Bankshares     | BRBS   | \$2.49      | \$48                 | 0.00                  | 11.82                      | 26%      | 21%                 | na                | na       |
| Carter Bankshares         | CARE   | \$13.60     | \$312                | 0.00                  | 18.41                      | 89%      | 74%                 | 0.93              | 7.4x     |
| Colony Bankcorp           | CBAN   | \$11.10     | \$195                | 4.05                  | 14.66                      | 97%      | 76%                 | 0.74              | 8.5x     |
| Capital Bancorp           | CBNK   | \$20.22     | \$282                | 1.58                  | 19.25                      | 110%     | 105%                | 1.45              | 8.3x     |
| CNB Financial             | CCNE   | \$20.02     | \$416                | 3.50                  | 24.67                      | 89%      | 81%                 | 0.77              | 9.1x     |
| Freedom Finl Holdings     | FDVA   | \$10.61     | \$77                 | na                    | 13.08                      | 100%     | 81%                 | na                | na       |
| Primis Financial          | FRST   | \$12.32     | \$304                | 3.25                  | 13.11                      | 101%     | 94%                 | 0.97              | 7.8x     |
| FVCBankcorp               | FVCB   | \$11.57     | \$206                | na                    | 13.13                      | 98%      | 88%                 | 0.79              | 11.9x    |
| First National            | FXNC   | \$18.31     | \$115                | 3.28                  | 21.05                      | 101%     | 87%                 | 0.81              | 10.2x    |
| HomeTrust Bancshares      | НТВІ   | \$26.06     | \$449                | 1.69                  | 26.48                      | 99%      | 98%                 | 1.08              | 9.1x     |
| National Bankshares       | NKSH   | \$31.38     | \$185                | 4.97                  | 33.86                      | 137%     | 93%                 | 0.70              | 16.1x    |
| Southern First Bancshares | SFST   | \$33.38     | \$270                | na                    | 40.03                      | 86%      | 83%                 | 0.39              | 16.2x    |
| Shore Bancshares          | SHBI   | \$11.31     | \$375                | 4.24                  | 12.29                      | 94%      | 92%                 | 0.81              | 7.8x     |